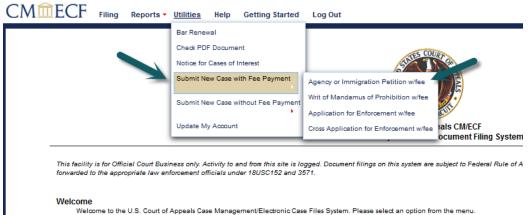

#### Turn off pop-up blocker in your browser.

- 1. Log in to CM/ECF electronic filing system.
- 2. From the Startup page, select the menu option 'Utilities'.
- 3. Select the option 'Submit New Case with Fee Payment'.
- 4. Select the type of Originating or Agency Document that is being submitted for filing.

## Court Information

Last Login Fri Sep 14 15:30:36 EDT 2018

Welcome to the Eleventh Circuit

- 5. Be sure to read the instructional text provided.
- 6. Enter a description of the document in the 'Description' field.
- 7. Click the [Browse] button to upload the PDF document that is being submitted for filing.
- 8. To upload additional documents, enter a description of the additional document(s) in the 'Description' field.
- 9. Click [Browse] to upload any additional documents.
- 10. Click the [Pay Fee and Submit] button to launch the payment program.